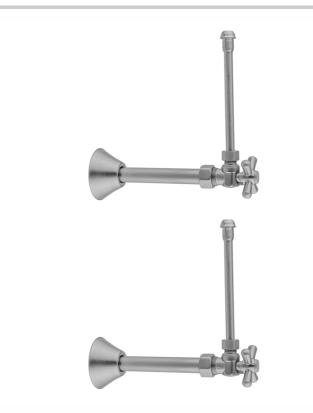

# Quarter Turn Angle Pattern 5/8" O.D. Compression (Fits 1/2" Copper) x 3/8" O.D. Faucet Supply Kit Standard Cross Handle, 20" Supply Tubes, Cover Tubes, Escutcheons Model #:621-62CT-

#### **FEATURES:**

- Complete Faucet Supply Kit
- Kit contains:
  - (2) Quarter Turn Angle Pattern <sup>5</sup>/<sub>8</sub>" O.D. Compression (Fits  $1/_2$ " Copper) x  $3/_8$ " O.D. Supply Valve with Standard Cross Handle P/N 621
  - (2) 20" Copper Supply Tubes P/N 662
  - (2) Bell Escutcheons P/N 7116
  - (2) Cover Tubes P/N 579