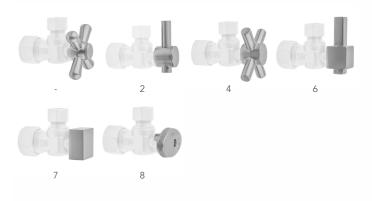

Supply Tubes P/N 662
  - (2) Bell Escutcheons P/N 7116
  - (2) Cover Tubes P/N 579

#### **AVAILABLE FINISHES:**

| Polished Chrome (PCH)   | Satin Chrome (SC)   |
|-------------------------|---------------------|
| Satin Nickel (SN)       | Pewter (PEW)        |
| Polished Nickel (PN)    | Antique Brass (AB)  |
| Oil-Rubbed Bronze (ORB) | Polished Brass (PB) |
| Vintage Bronze (VB)     | Satin Brass (SB)    |
| Satin Gold (SG)         | Polished Gold (PG)  |
| Bombay Gold (BG)        | Jewelers Gold (JG)  |
| White (WH)              | Sedona Beige (SDB)  |
| Unlacquered Brass (ULB) | Satin Cooper (SCU)  |

Bronze Umber (BU) Caramel Bronze (CB) Antique Copper (ACU) Polished Copper (PCU) Matte Black (MBK) Black Nickel (BKN) Europa Bronze (EB) Tristan Brass (TB)

## **AVAILABLE HANDLES:**