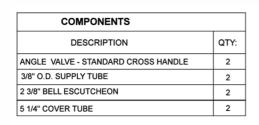

#### **FEATURES:**

- Complete Faucet Supply Kit
- Kit contains:
  - (2) Quarter Turn Angle Pattern <sup>5</sup>/<sub>8</sub>" O.D. Compression (Fits  $1/_2$ " Copper) x  $3/_8$ " O.D. Supply Valve with Standard Cross Handle P/N 621
  - (2) 20" Copper Supply Tubes P/N 662
  - (2) Bell Escutcheons P/N 7116
  - (2) Cover Tubes P/N 579