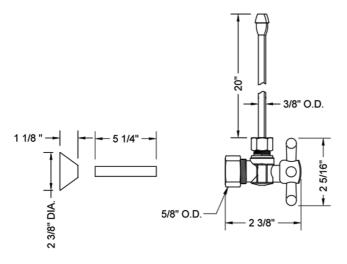

### SPECIFICATION DRAWING:

#### **FEATURES:**

- Complete Faucet Supply Kit
- Kit contains:
  - (2) Quarter Turn Angle Pattern <sup>5</sup>/<sub>8</sub>" O.D. Compression (Fits  $1/_2$ " Copper) x  $3/_8$ " O.D. Supply Valve with Standard Cross Handle P/N 621
  - (2) 20" Copper Supply Tubes P/N 662
  - (2) Bell Escutcheons P/N 7116
  - (2) Cover Tubes P/N 579