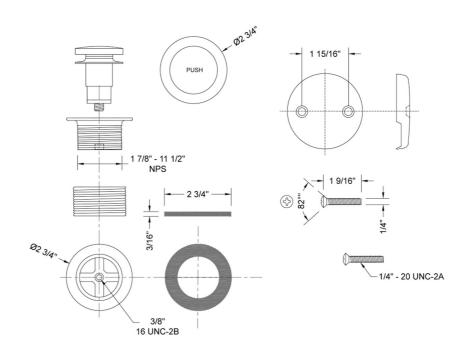

ntique Copper (ACU)  |
| Oil-Rubbed Bronze (ORB) | Polished Brass (PB)          | Polished Copper (PCU) |
| Vintage Bronze (VB)     | Satin Brass (SB)             | Matte Black (MBK)     |
| Satin Gold (SG)         | Polished Gold (PG)           | Black Nickel (BKN)    |
| White (WH)              | Unlacquered Brass (ULB)      | Satin Cooper (SCU)    |
| Almond (ALD)            | Amber (AMB)                  | Azure Blue (AZB)      |
| Coral (COR)             | Mint Green (GRN)             | Stone Grey (GRY)      |
| Lilac (LAC)             | Light Blue (LBL)             | Limon (LIM)           |
| Plum (PLM)              | Pink (PNK)                   | Red (RED)             |
| Graphite (GPH)          | Aged Unlacquered Brass (AUB) |                       |

#### SPECIFICATION DRAWING: