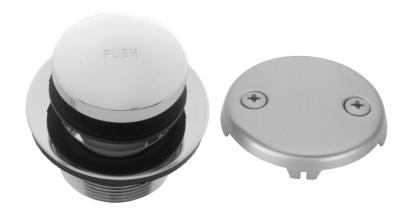

# Toe Control Tub Drain Strainer with Faceplate (Two Hole)

#### **FEATURES:**

- Push down to open or close bath tub drain
- Complete with brass two hole faceplate with two faceplate
- Forged brass cap (1 <sup>1</sup>/<sub>4</sub>" diameter)
- Brass body
- 1<sup>1/2</sup>" Coarse thread body
- Spring loaded internal mechanism for easy use
  Fits Gerber, JACLO and most other manufacturers