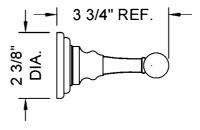

## **FEATURES:**

- All brass double post toilet paper holder
- Universal mounting hardware included
- $3^{3}/_{4}$ " projection
- Easy removable roller