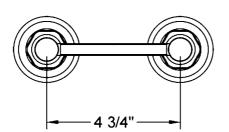

## **FEATURES:**

- All brass double post toilet paper holder
- Universal mounting hardware included
- $3^{3}/_{4}$ " projection
- Easy removable roller