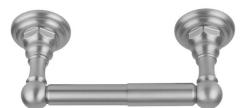

## Roaring 20's / Westfield Toilet Paper Holder Model #:4830-TP-

## **FEATURES:**

- All brass double post toilet paper holder
- Universal mounting hardware included
- $3^{3}/_{4}$ " projection
- Easy removable roller