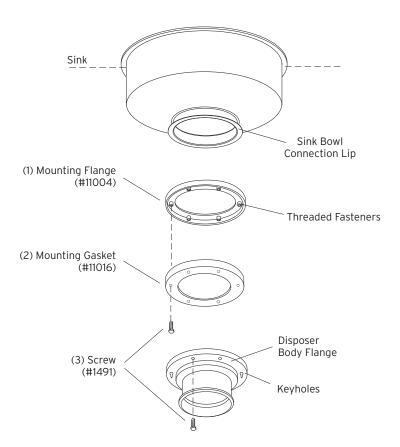

## **Installation Instructions**

- 1. Place mounting flange (1) up over existing collar adaptor connection lip. It may require a slight force fit.
- 2. Push mounting flange (1) up out of the way and fit mounting gasket (2) onto the sink bowl connection lip.
- 3. Move mounting flange (1) down over the mounting gasket (2). Be certain that the threaded fasteners in the mounting flange (1) fit into recesses in the top of the mounting gasket (2).
- 4. Attach two screws (3) through opposite holes in the mounting gasket (2), and into the threaded fasteners in the mounting flange (1). The screws (3) should be protruding approximately 1/4 inch below the mounting gasket (2).
- 5. Position the disposer beneath the mounting gasket (1) and engage the two protruding screws in the keyhole slots in the disposer body flange. Assemble the remaining four screws (3) and turn the disposer into place for plumbing connections. Tighten all screws evenly to secure the unit.