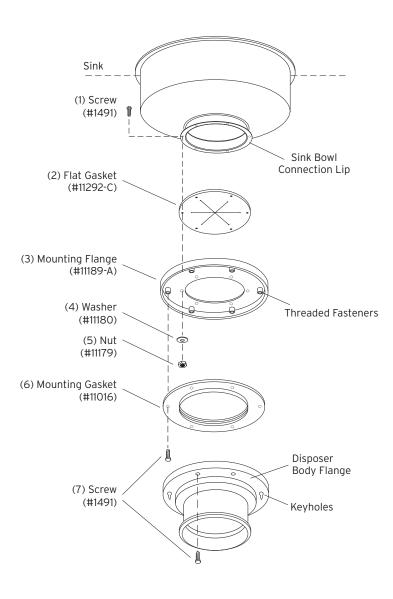

## Installation Instructions

- 1. Insert six screws (1) through the sink bowl connection lip, flat gasket (2) and mounting flange (3). With screws protruding through the mounting flange (3), attach six washers (4) and six nuts (5). Tighten all screws evenly.
- 2. Position the disposer for plumbing hookup and check the location of the keyhole slots in the disposer body flange.
- 3. Attach two screws (7) through opposite holes in the mounting gasket (6), and into the threaded fasteners in the mounting flange (3). The screws (7) should be protruding approximately 1/4 inch below the mounting gasket (6).
- 4. Position the disposer beneath the mounting gasket (6) and engage the two protruding screws in the keyhole slots in the disposer body flange. Assemble the remaining four screws (7). Tighten all screws evenly to secure the unit.