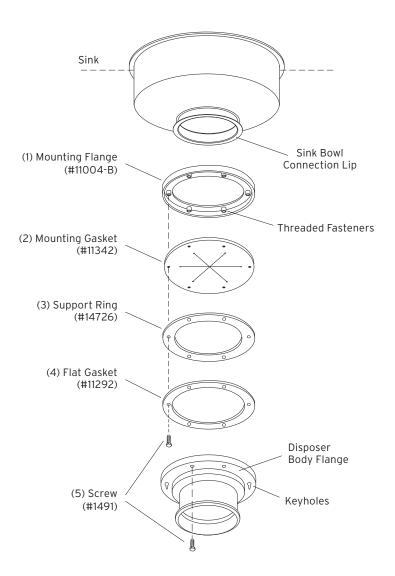

## Mounting Adaptor (#11327-D)

## This adaptor will fit a sink opening of: 6" I.D. and 6-1/2" O.D.

## Installation Instructions

- Place mounting flange (1) up over existing sink bowl connection lip. It may require a slight force fit. Do not use existing LOOSE RING.
- 2. Push mounting flange (1) up out of the way and fit inside groove of mounting gasket (2) onto the sink bowl connection lip.
- 3. Move mounting flange (1) down over mounting gasket (2). Be certain that the threaded fasteners in the mounting flange (1) fit into recesses in the top of the mounting gasket (2).
- 4. Attach two screws (5) through opposite holes in the flat gasket (4), support ring (3), mounting gasket (2) and into the threaded fasteners in the mounting flange (1). The screws (5) should be protruding approximately 1/4 inch below the flat gasket (4).
- 5. Position the disposer beneath the flat gasket (4) and engage the two protruding screws in the keyhole slots in the disposer body flange. Assemble the remaining four screws (5) and turn the disposer into place for plumbing connections. Tighten all screws evenly to secure the unit.