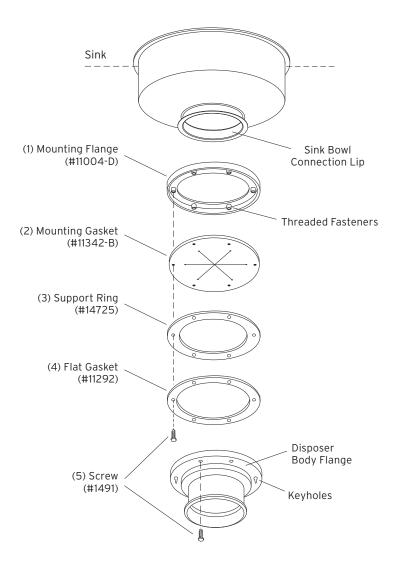

## This adaptor will fit a sink opening of: 5-1/4" I.D. and 5-11/16" O.D.

## Installation Instructions

- 1. Place mounting flange (1) up over existing sink bowl connection lip. It may require a slight force fit.
- 2. Push mounting flange (1) up out of the way and fit inside groove of mounting gasket (2) onto the sink bowl connection lip.
- 3. Move mounting flange (1) down over mounting gasket (2). Be certain that the threaded fasteners in the mounting flange (1) fit into recesses in the top of the mounting gasket (2).
- 4. Attach two screws (5) through opposite holes in the flat gasket (4), support ring (3), mounting gasket (2) and into the threaded fasteners in the mounting flange (1). The screws (5) should be protruding approximately 1/4 inch below the flat gasket (4).
- 5. Position the disposer beneath the flat gasket (4) and engage the two protruding screws in the keyhole slots in the disposer body flange. Assemble the remaining four screws (5) and turn the disposer into place for plumbing connections. Tighten all screws evenly to secure the unit.