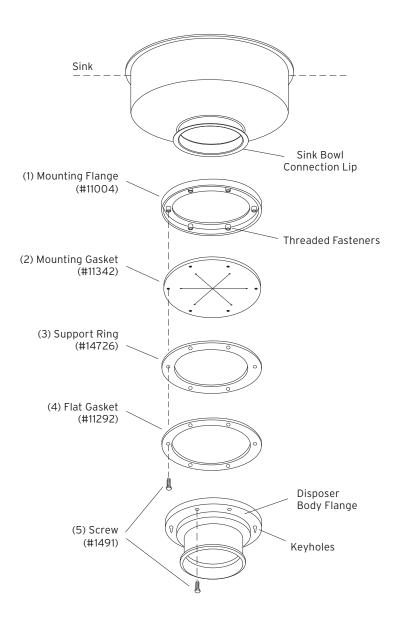

## Mounting Adaptor (#11327-B)

## This adaptor will fit a sink opening of: 6" I.D. and 7-3/16" O.D.

## Installation Instructions

- 1. Place mounting flange (1) up over existing sink bowl connection lip. It may require a slight force fit.
- 2. Push mounting flange (1) up out of the way and fit inside groove of mounting gasket (2) onto the sink bowl connection lip.
- 3. Move mounting flange (1) down over mounting gasket (2). Be certain that the threaded fasteners in the mounting flange (1) fit into recesses in the top of the mounting gasket (2).
- 4. Attach two screws (5) through opposite holes in the flat gasket (4), support ring (3), mounting gasket (2) and into the threaded fasteners in the mounting flange (1). The screws (5) should be protruding approximately 1/4 inch below the flat gasket (4).
- 5. Position the disposer beneath the flat gasket (4) and engage the two protruding screws in the keyhole slots in the disposer body flange. Assemble the remaining four screws (5) and turn the disposer into place for plumbing connections. Tighten all screws evenly to secure the unit.