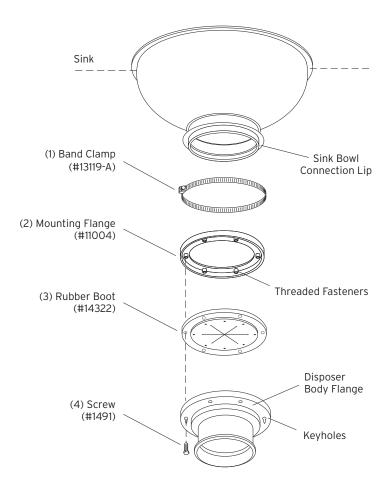

## Mounting Adaptor (#11599-H)

## Installation Instructions

- Place black rubber boot (3) into mounting flange (2), pushing upper (or smaller) half of rubber boot (3) through mounting flange (2), and aligning threaded fasteners with holes in the boot (3).
- 2. Place rubber boot (3) and mounting flange (2) into disposer flange and align holes. Insert six screws (4) from the underside of the disposer flange and tighten all screws until both flanges touch.
- Place band clamp (1) around the outside of rubber boot (3) and mount disposer/ adaptor assembly to sink bowl. Adjust disposer legs to proper height so groove in rubber boot (3) engages groove on sink bowl.

**NOTE:** Disposers from 3 H.P. through 10 H.P. have factory assembled legs. Disposers from 1/2 H.P. through 2 H.P. require two accessory legs.

4. Tighten band clamp (1) around the rubber boot (3) until snug.

IMPORTANT: Ensure band clamp fits under the lip of the rubber boot (3).