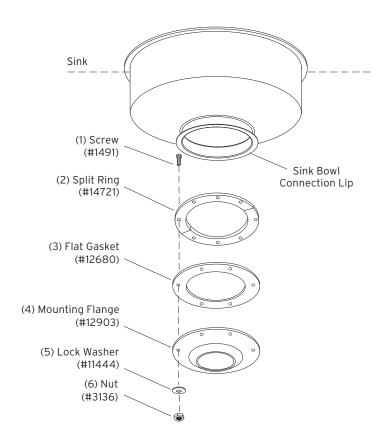

## **Installation Instructions**

- 1. Place the split ring (2) around the sink bowl connection neck (located just above the sink bowl connection lip).
- 2. Insert ten screws (1) through the split ring (2), flat gasket (3), and mounting flange (4) tapering downward. With screws protruding through the mounting flange (4), attach ten lock washers (5) and ten nuts (6). Tighten all screws evenly.