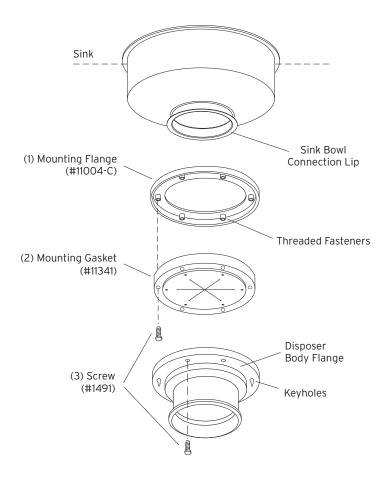

## This adaptor will fit a sink opening of: 7" I.D. and 7-3/8" O.D.

## Installation Instructions

- 1. Place mounting flange (1) up over existing sink bowl connection lip. It may require a slight force fit.
- 2. Push mounting flange (1) up out of the way and fit inside groove of mounting gasket (2) onto the sink bowl connection lip.
- 3. Move mounting flange (1) down over mounting gasket (2). Be certain that the threaded fasteners in the mounting flange (1) fit into recesses in the top of the mounting gasket (2).
- Attach two screws (3) through opposite holes in the mounting gasket (2), and into the threaded fasteners in the mounting flange (1). The screws (3) should be protruding approximately 1/4 inch below the mounting gasket (2).
- 5. Position the disposer beneath the mounting gasket (2) and engage the two protruding screws in the keyhole slots in the disposer body flange. Assemble the remaining four screws (3) and turn the disposer into place for plumbing connections. Tighten all screws evenly to secure the unit.