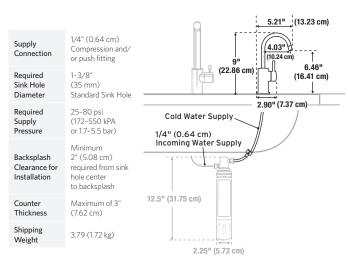

## MATERIAL:

- Reverse osmosis certified and compatible per NSF/ANSI 58
- Lead-free certified and tested per NSF 61, Section 9
- Solid brass construction
- Corrosion resistant ceramic disc valve