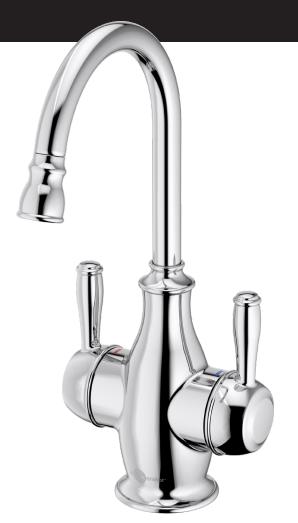

# **TRADITIONAL 2010**

Instant Hot and Cold Water Faucet **FHC2010** 

# FEATURES:

- Hot and cold water faucet dispenses near-boiling water and cold drinking water
- For use with an InSinkErator instant hot water tank and filtration system (sold separately)
- Self-closing hot valve for automatic shut off
- Handles move forward to avoid hitting backsplash
- Spout swivels 360° for convenience

#### FINISHES:

Chrome • Stainless Steel • Arctic Steel • Brushed Bronze Polished Nickel • Oil Rubbed Bronze • Classic Oil Rubbed Bronze • Matte Black