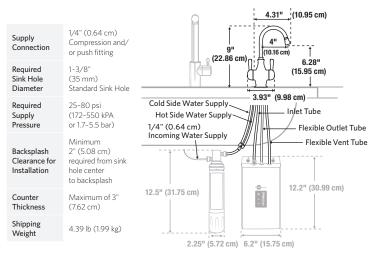

# FEATURES:

- Hot and cold water faucet dispenses near-boiling water and cold drinking water
- For use with an InSinkErator instant hot water tank and filtration system (sold separately)
- Self-closing hot valve for automatic shut off
- Handles move forward to avoid hitting backsplash
- Spout swivels 360° for convenience

### MATERIAL:

- Reverse osmosis certified and compatible per NSF/ANSI 58
- Lead-free certified and tested per NSF 61, Section 9
- Solid brass construction
- Corrosion resistant ceramic disc valve