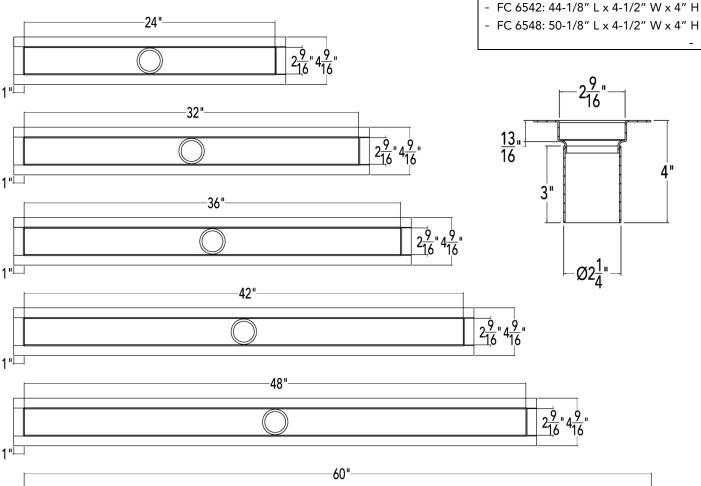

## FC 65 Specifications

## FC 65:

- Stainless steel flanged channel for FFED, FFDG, FFMN, FFAS, FFTIF Series
- Waterproofing: Liquid membrane, Fabric sheet
- Set Length with center outlet location
- 2" No-hub connection to waste line with rubber coupling (not included)
- Metal edge detail available ME 96
- Custom sizes available

## Models (overall dimension):

- FC 6532: 34-1/8" L x 4-1/2" W x 4" H
- FC 6536: 38-1/8" L x 4-1/2" W x 4" H