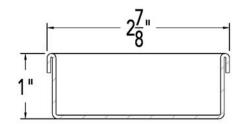

## Models (overall dimension):

- LC 6528: 28 1/4" L x 2-7/8" W x 1" H
- LC 6540: 40 1/4" L x 2-7/8" W x 1" H
- LC 6552: 52 1/4" L x 2-7/8" W x 1" H
- LC 6564: 64 1/4" L x 2-7/8" W x 1" H
- LC 6588: 88 1/4" L x 2-7/8" W x 1" H