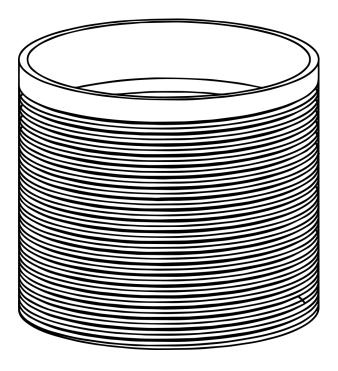

## 2" Threaded Nipple - Straight threaded 2" Long Rescue Nipple

Stainless steel 3" extension for S-AS 65, S-DGAS 65, S-TIFAS 65 and all FX series except FX 125.