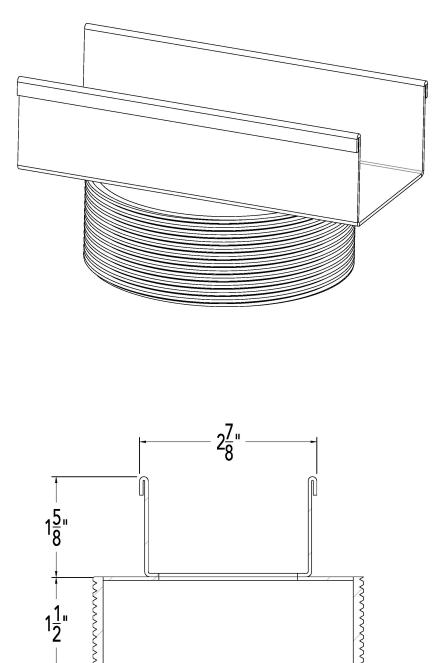

## **HF 99 Specifications**

## 8" Stainless steel outlet assembly for S-TIFAS 99 Series w/ 4" threaded nipple attached

## Infinity Drain

18 Secatoag Avenue Port Washington, NY 11050 Phone: 516.767.6786 Fax: 516.740.3066 www.InfinityDrain.com

1<u>1</u>"

4<u>3</u>"

Note: Installer must verify all rough-in dimensions prior to installation and consult local and national codes. Conformity and compliance to local and national codes are the responsibility of the installer.