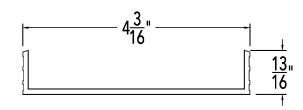

## Models (overall dimension):

- G 10048: 47 1/2" L x 2-7/8" W x 1 5/8" H
- G 10096: 95 1/2" L x 2-7/8" W x 1 5/8" H
- G 100108: 107 1/2" L x 2-7/8" W x 1 5/8" H