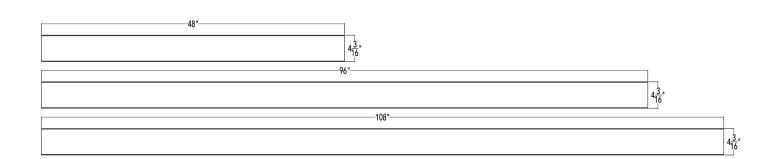

## Models (overall dimension):

- G 10048: 47 1/2" L x 2-7/8" W x 1 5/8" H
- G 10096: 95 1/2" L x 2-7/8" W x 1 5/8" H
- G 100108: 107 1/2" L x 2-7/8" W x 1 5/8" H