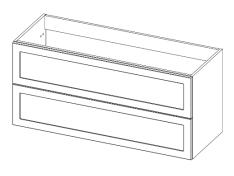

## Rhythm 48" Two Drawer Wall-Mounted Vanity

## FINISHES

Warranty: 2 Years

**Material Specifications:** Rhythm vanities are made from a water-resistant pine chip board with an MDF material drawer front. The interior has a textured finish.

**Care & Maintenance:** Warm water and soap can be used to clean your vanity. Avoid harsh chemicals. Surfaces may be cleaned with standard non-abrasive cleaning agents.