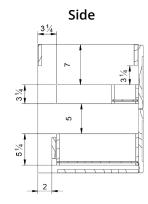

| Model #   | Description                               | Finish      | Weight<br>(lbs) | WxHxD (mm)       | WxHxD (inches)            |
|-----------|-------------------------------------------|-------------|-----------------|------------------|---------------------------|
| BR1004.MB | Rhythm 48" Two Drawer Wall-Mounted Vanity | Matte Black | 75              | 1196 x 550 x 450 | 47 1/8 x 21 3/4 x 17 3/4" |
| BR1004.MW | Rhythm 48" Two Drawer Wall-Mounted Vanity | Matte White | 75              | 1196 x 550 x 450 | 47 1/8 x 21 3/4 x 17 3/4" |
| BR1004.NB | Rhythm 48" Two Drawer Wall-Mounted Vanity | Navy Blue   | 75              | 1196 x 550 x 450 | 47 1/8 x 21 3/4 x 17 3/4" |
| BR1004.SB | Rhythm 48" Two Drawer Wall-Mounted Vanity | Steel Blue  | 75              | 1196 x 550 x 450 | 47 1/8 x 21 3/4 x 17 3/4" |