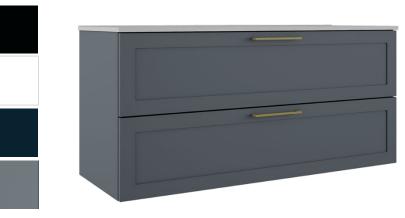

## Rhythm 48" Two Drawer Wall-Mounted Vanity

## FINISHES

Warranty: 2 Years

**Material Specifications:** Rhythm vanities are made from a water-resistant pine chip board with an MDF material drawer front. The interior has a textured finish.

**Care & Maintenance:** Warm water and soap can be used to clean your vanity. Avoid harsh chemicals. Surfaces may be cleaned with standard non-abrasive cleaning agents.

| Model #   | Description                               | Finish      | Weight<br>(lbs) | WxHxD (mm)       | WxHxD (inches)            |
|-----------|-------------------------------------------|-------------|-----------------|------------------|---------------------------|
| BR1004.MB | Rhythm 48" Two Drawer Wall-Mounted Vanity | Matte Black | 75              | 1196 x 550 x 450 | 47 1/8 x 21 3/4 x 17 3/4" |
| BR1004.MW | Rhythm 48" Two Drawer Wall-Mounted Vanity | Matte White | 75              | 1196 x 550 x 450 | 47 1/8 x 21 3/4 x 17 3/4" |
| BR1004.NB | Rhythm 48" Two Drawer Wall-Mounted Vanity | Navy Blue   | 75              | 1196 x 550 x 450 | 47 1/8 x 21 3/4 x 17 3/4" |
| BR1004.SB | Rhythm 48" Two Drawer Wall-Mounted Vanity | Steel Blue  | 75              | 1196 x 550 x 450 | 47 1/8 x 21 3/4 x 17 3/4" |