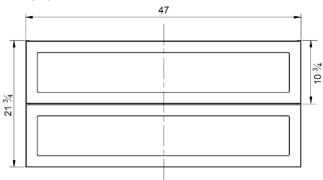

| Model #   | Description                               | Finish      | Weight<br>(lbs) | WxHxD (mm)       | WxHxD (inches)            |
|-----------|-------------------------------------------|-------------|-----------------|------------------|---------------------------|
| BR1004.MB | Rhythm 48" Two Drawer Wall-Mounted Vanity | Matte Black | 75              | 1196 x 550 x 450 | 47 1/8 x 21 3/4 x 17 3/4" |
| BR1004.MW | Rhythm 48" Two Drawer Wall-Mounted Vanity | Matte White | 75              | 1196 x 550 x 450 | 47 1/8 x 21 3/4 x 17 3/4" |
| BR1004.NB | Rhythm 48" Two Drawer Wall-Mounted Vanity | Navy Blue   | 75              | 1196 x 550 x 450 | 47 1/8 x 21 3/4 x 17 3/4" |
| BR1004.SB | Rhythm 48" Two Drawer Wall-Mounted Vanity | Steel Blue  | 75              | 1196 x 550 x 450 | 47 1/8 x 21 3/4 x 17 3/4" |