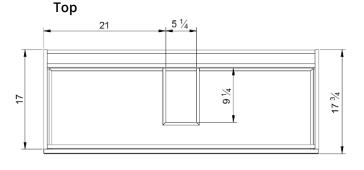

| Model #   | Description                               | Finish      | Weight<br>(lbs) | WxHxD (mm)       | WxHxD (inches)            |
|-----------|-------------------------------------------|-------------|-----------------|------------------|---------------------------|
| BR1004.MB | Rhythm 48" Two Drawer Wall-Mounted Vanity | Matte Black | 75              | 1196 x 550 x 450 | 47 1/8 x 21 3/4 x 17 3/4" |
| BR1004.MW | Rhythm 48" Two Drawer Wall-Mounted Vanity | Matte White | 75              | 1196 x 550 x 450 | 47 1/8 x 21 3/4 x 17 3/4" |
| BR1004.NB | Rhythm 48" Two Drawer Wall-Mounted Vanity | Navy Blue   | 75              | 1196 x 550 x 450 | 47 1/8 x 21 3/4 x 17 3/4" |
| BR1004.SB | Rhythm 48" Two Drawer Wall-Mounted Vanity | Steel Blue  | 75              | 1196 x 550 x 450 | 47 1/8 x 21 3/4 x 17 3/4" |