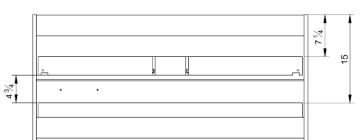

| Model #   | Description                               | Finish      | Weight<br>(lbs) | WxHxD (mm)       | WxHxD (inches)            |
|-----------|-------------------------------------------|-------------|-----------------|------------------|---------------------------|
| BR1004.MB | Rhythm 48" Two Drawer Wall-Mounted Vanity | Matte Black | 75              | 1196 x 550 x 450 | 47 1/8 x 21 3/4 x 17 3/4" |
| BR1004.MW | Rhythm 48" Two Drawer Wall-Mounted Vanity | Matte White | 75              | 1196 x 550 x 450 | 47 1/8 x 21 3/4 x 17 3/4" |
| BR1004.NB | Rhythm 48" Two Drawer Wall-Mounted Vanity | Navy Blue   | 75              | 1196 x 550 x 450 | 47 1/8 x 21 3/4 x 17 3/4" |
| BR1004.SB | Rhythm 48" Two Drawer Wall-Mounted Vanity | Steel Blue  | 75              | 1196 x 550 x 450 | 47 1/8 x 21 3/4 x 17 3/4" |