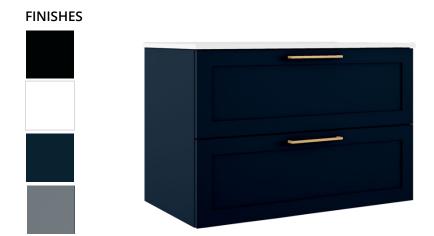

| Model #   | Description                               | Finish      | Weight (lbs) | WxHxD (mm)      | WxHxD (inches)            |
|-----------|-------------------------------------------|-------------|--------------|-----------------|---------------------------|
| BR1003.MB | Rhythm 36" Two Drawer Wall-Mounted Vanity | Matte Black | 63           | 894 x 550 x 450 | 35 1/4 x 21 3/4 x 17 3/4" |
| BR1003.MW | Rhythm 36" Two Drawer Wall-Mounted Vanity | Matte White | 63           | 894 x 550 x 450 | 35 1/4 x 21 3/4 x 17 3/4" |
| BR1003.NB | Rhythm 36" Two Drawer Wall-Mounted Vanity | Navy Blue   | 63           | 894 x 550 x 450 | 35 1/4 x 21 3/4 x 17 3/4" |
| BR1003.SB | Rhythm 36" Two Drawer Wall-Mounted Vanity | Steel Blue  | 63           | 894 x 550 x 450 | 35 1/4 x 21 3/4 x 17 3/4" |