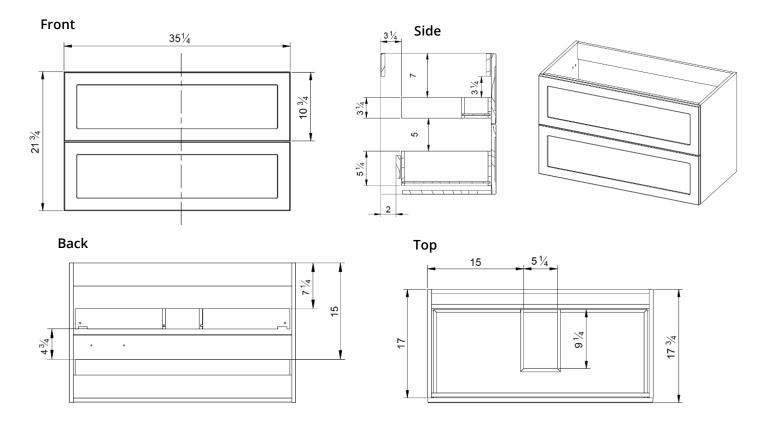

| Model #   | Description                               | Finish      | Weight (lbs) | WxHxD (mm)      | WxHxD (inches)            |
|-----------|-------------------------------------------|-------------|--------------|-----------------|---------------------------|
| BR1003.MB | Rhythm 36" Two Drawer Wall-Mounted Vanity | Matte Black | 63           | 894 x 550 x 450 | 35 1/4 x 21 3/4 x 17 3/4" |
| BR1003.MW | Rhythm 36" Two Drawer Wall-Mounted Vanity | Matte White | 63           | 894 x 550 x 450 | 35 1/4 x 21 3/4 x 17 3/4" |
| BR1003.NB | Rhythm 36" Two Drawer Wall-Mounted Vanity | Navy Blue   | 63           | 894 x 550 x 450 | 35 1/4 x 21 3/4 x 17 3/4" |
| BR1003.SB | Rhythm 36" Two Drawer Wall-Mounted Vanity | Steel Blue  | 63           | 894 x 550 x 450 | 35 1/4 x 21 3/4 x 17 3/4" |