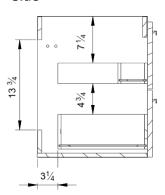

| Model #   | Description                               | Finish      | Weight<br>(lbs) | WxHxD (mm)      | WxHxD (inches)            |
|-----------|-------------------------------------------|-------------|-----------------|-----------------|---------------------------|
| BA1002.DW | Accent 31" Two Drawer Wall-Mounted Vanity | Dark Walnut | 56              | 795 x 550 x 450 | 31 1/4 x 21 3/4 x 17 3/4" |
| BA1002.SG | Accent 31" Two Drawer Wall-Mounted Vanity | Sage Green  | 56              | 795 x 550 x 450 | 31 1/4 x 21 3/4 x 17 3/4" |
| BA1002.WO | Accent 31" Two Drawer Wall-Mounted Vanity | White Oak   | 56              | 795 x 550 x 450 | 31 1/4 x 21 3/4 x 17 3/4" |

### Side