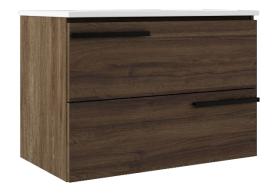

| Model #   | Description                               | Finish      | Weight<br>(lbs) | WxHxD (mm)      | WxHxD (inches)            |
|-----------|-------------------------------------------|-------------|-----------------|-----------------|---------------------------|
| BA1002.DW | Accent 31" Two Drawer Wall-Mounted Vanity | Dark Walnut | 56              | 795 x 550 x 450 | 31 1/4 x 21 3/4 x 17 3/4" |
| BA1002.SG | Accent 31" Two Drawer Wall-Mounted Vanity | Sage Green  | 56              | 795 x 550 x 450 | 31 1/4 x 21 3/4 x 17 3/4" |
| BA1002.WO | Accent 31" Two Drawer Wall-Mounted Vanity | White Oak   | 56              | 795 x 550 x 450 | 31 1/4 x 21 3/4 x 17 3/4" |

## **Front**