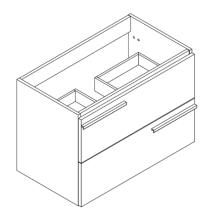

| Model #   | Description                               | Finish      | Weight<br>(lbs) | WxHxD (mm)      | WxHxD (inches)            |
|-----------|-------------------------------------------|-------------|-----------------|-----------------|---------------------------|
| BA1002.DW | Accent 31" Two Drawer Wall-Mounted Vanity | Dark Walnut | 56              | 795 x 550 x 450 | 31 1/4 x 21 3/4 x 17 3/4" |
| BA1002.SG | Accent 31" Two Drawer Wall-Mounted Vanity | Sage Green  | 56              | 795 x 550 x 450 | 31 1/4 x 21 3/4 x 17 3/4" |
| BA1002.WO | Accent 31" Two Drawer Wall-Mounted Vanity | White Oak   | 56              | 795 x 550 x 450 | 31 1/4 x 21 3/4 x 17 3/4" |

## **Front**