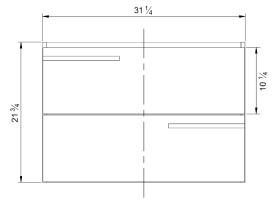

| Model #   | Description                               | Finish      | Weight<br>(lbs) | WxHxD (mm)      | WxHxD (inches)            |
|-----------|-------------------------------------------|-------------|-----------------|-----------------|---------------------------|
| BA1002.DW | Accent 31" Two Drawer Wall-Mounted Vanity | Dark Walnut | 56              | 795 x 550 x 450 | 31 1/4 x 21 3/4 x 17 3/4" |
| BA1002.SG | Accent 31" Two Drawer Wall-Mounted Vanity | Sage Green  | 56              | 795 x 550 x 450 | 31 1/4 x 21 3/4 x 17 3/4" |
| BA1002.WO | Accent 31" Two Drawer Wall-Mounted Vanity | White Oak   | 56              | 795 x 550 x 450 | 31 1/4 x 21 3/4 x 17 3/4" |

## **Front**