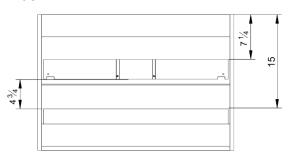

| Model #   | Description                               | Finish      | Weight<br>(lbs) | WxHxD (mm)      | WxHxD (inches)            |
|-----------|-------------------------------------------|-------------|-----------------|-----------------|---------------------------|
| BA1002.DW | Accent 31" Two Drawer Wall-Mounted Vanity | Dark Walnut | 56              | 795 x 550 x 450 | 31 1/4 x 21 3/4 x 17 3/4" |
| BA1002.SG | Accent 31" Two Drawer Wall-Mounted Vanity | Sage Green  | 56              | 795 x 550 x 450 | 31 1/4 x 21 3/4 x 17 3/4" |
| BA1002.WO | Accent 31" Two Drawer Wall-Mounted Vanity | White Oak   | 56              | 795 x 550 x 450 | 31 1/4 x 21 3/4 x 17 3/4" |

### Side