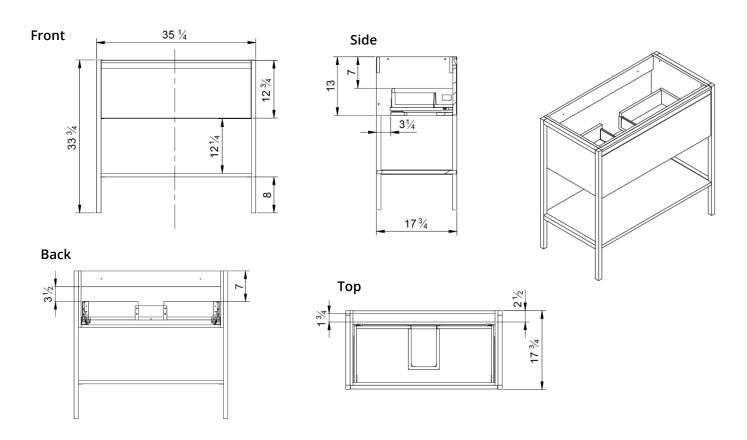

Care & Maintenance: Warm water and soap can be used to clean your vanity. Avoid harsh chemicals. Surfaces may be cleaned with standard non-abrasive cleaning agents.

| Model #   | Description                                | Finish      | Weight<br>(lbs) | WxHxD (mm)      | WxHxD (inches)            |
|-----------|--------------------------------------------|-------------|-----------------|-----------------|---------------------------|
| BT1008.AG | Tempo 36" Drawer Shelf Freestanding Vanity | Ash Grey    | 64              | 895 x 860 x 450 | 35 1/4 x 33 7/8 x 17 3/4" |
| BT1008.MB | Tempo 36" Drawer Shelf Freestanding Vanity | Matte Black | 64              | 895 x 860 x 450 | 35 1/4 x 33 7/8 x 17 3/4" |
| BT1008.MW | Tempo 36" Drawer Shelf Freestanding Vanity | Matte White | 64              | 895 x 860 x 450 | 35 1/4 x 33 7/8 x 17 3/4" |