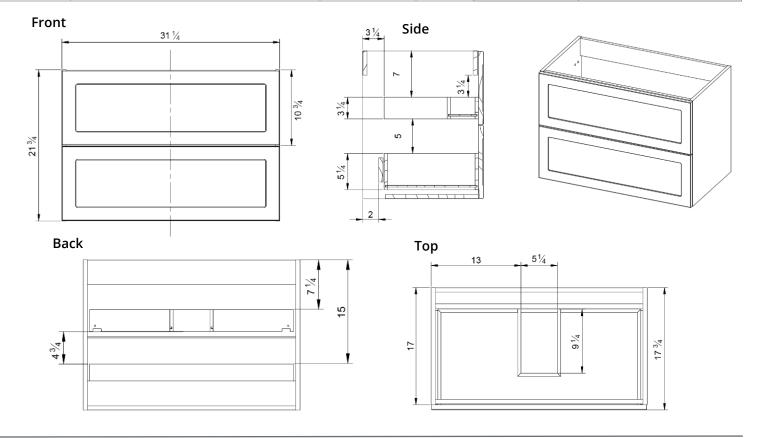

| Model #   | Description                               | Finish      | Weight (lbs) | WxHxD (mm)      | WxHxD (inches)            |
|-----------|-------------------------------------------|-------------|--------------|-----------------|---------------------------|
| BR1002.MB | Rhythm 31" Two Drawer Wall-Mounted Vanity | Matte Black | 56           | 795 x 550 x 450 | 31 1/4 x 21 3/4 x 17 3/4" |
| BR1002.MW | Rhythm 31" Two Drawer Wall-Mounted Vanity | Matte White | 56           | 795 x 550 x 450 | 31 1/4 x 21 3/4 x 17 3/4" |
| BR1002.NB | Rhythm 31" Two Drawer Wall-Mounted Vanity | Navy Blue   | 56           | 795 x 550 x 450 | 31 1/4 x 21 3/4 x 17 3/4" |
| BR1002.SB | Rhythm 31" Two Drawer Wall-Mounted Vanity | Steel Blue  | 56           | 795 x 550 x 450 | 31 1/4 x 21 3/4 x 17 3/4" |