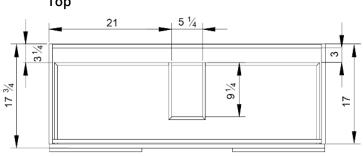

## Accent 48" Two Drawer Wall-Mounted Vanity

| Model #   | Description                               | Finish      | Weight<br>(lbs) | WxHxD (mm)       | WxHxD (inches)            |
|-----------|-------------------------------------------|-------------|-----------------|------------------|---------------------------|
| BA1004.DW | Accent 31" Two Drawer Wall-Mounted Vanity | Dark Walnut | 73              | 1196 x 550 x 450 | 47 1/8 x 21 3/4 x 17 3/4" |
| BA1004.SG | Accent 31" Two Drawer Wall-Mounted Vanity | Sage Green  | 73              | 1196 x 550 x 450 | 47 1/8 x 21 3/4 x 17 3/4" |
| BA1004.WO | Accent 31" Two Drawer Wall-Mounted Vanity | White Oak   | 73              | 1196 x 550 x 450 | 47 1/8 x 21 3/4 x 17 3/4" |