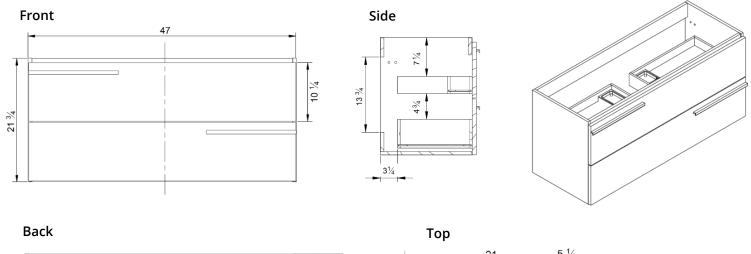

## Accent 48" Two Drawer Wall-Mounted Vanity

| Model #   | Description                               | Finish      | Weight<br>(lbs) | WxHxD (mm)       | WxHxD (inches)            |
|-----------|-------------------------------------------|-------------|-----------------|------------------|---------------------------|
| BA1004.DW | Accent 31" Two Drawer Wall-Mounted Vanity | Dark Walnut | 73              | 1196 x 550 x 450 | 47 1/8 x 21 3/4 x 17 3/4" |
| BA1004.SG | Accent 31" Two Drawer Wall-Mounted Vanity | Sage Green  | 73              | 1196 x 550 x 450 | 47 1/8 x 21 3/4 x 17 3/4" |
| BA1004.WO | Accent 31" Two Drawer Wall-Mounted Vanity | White Oak   | 73              | 1196 x 550 x 450 | 47 1/8 x 21 3/4 x 17 3/4" |