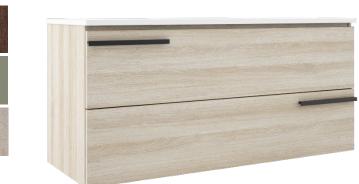

## Accent 48" Two Drawer Wall-Mounted Vanity

| Model #   | Description                               | Finish      | Weight<br>(lbs) | WxHxD (mm)       | WxHxD (inches)            |
|-----------|-------------------------------------------|-------------|-----------------|------------------|---------------------------|
| BA1004.DW | Accent 31" Two Drawer Wall-Mounted Vanity | Dark Walnut | 73              | 1196 x 550 x 450 | 47 1/8 x 21 3/4 x 17 3/4" |
| BA1004.SG | Accent 31" Two Drawer Wall-Mounted Vanity | Sage Green  | 73              | 1196 x 550 x 450 | 47 1/8 x 21 3/4 x 17 3/4" |
| BA1004.WO | Accent 31" Two Drawer Wall-Mounted Vanity | White Oak   | 73              | 1196 x 550 x 450 | 47 1/8 x 21 3/4 x 17 3/4" |