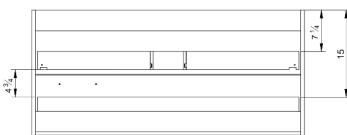

## Accent 48" Two Drawer Wall-Mounted Vanity

| Model #   | Description                               | Finish      | Weight<br>(lbs) | WxHxD (mm)       | WxHxD (inches)            |
|-----------|-------------------------------------------|-------------|-----------------|------------------|---------------------------|
| BA1004.DW | Accent 31" Two Drawer Wall-Mounted Vanity | Dark Walnut | 73              | 1196 x 550 x 450 | 47 1/8 x 21 3/4 x 17 3/4" |
| BA1004.SG | Accent 31" Two Drawer Wall-Mounted Vanity | Sage Green  | 73              | 1196 x 550 x 450 | 47 1/8 x 21 3/4 x 17 3/4" |
| BA1004.WO | Accent 31" Two Drawer Wall-Mounted Vanity | White Oak   | 73              | 1196 x 550 x 450 | 47 1/8 x 21 3/4 x 17 3/4" |