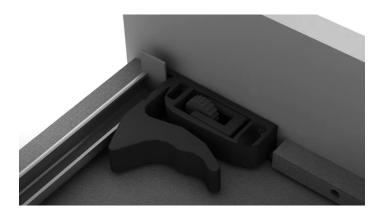

#### **Accent Vanities**

DECORATIVE LEG SET ONLY – turn vanity upside down, and use drill to attach legs to the bottom of the vanity using the provided screws

Add provided bolts to the threaded holes – only screw these in partway.