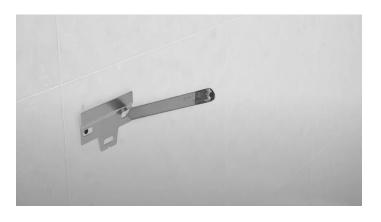

# **INSTALLATION GUIDE**

**Accent Vanities** 

Use the adjustment feature on the hangers to level your vanity.

The top screw adjusts the vanity up and down, and the bottom screw adjusts the vanity front to back.