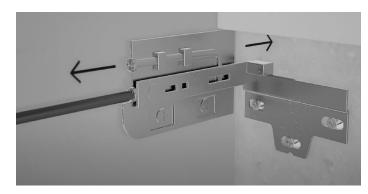

#### **Accent Vanities**

Predrill brackets and install provided drywall anchors – we suggest an 8mm - 1/8 inch bit (not necessary if mounting into studs).

Attach brackets to wall using provided screws.

Hang the vanity on the brackets.