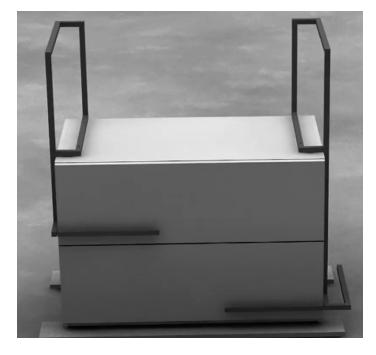

Determine the location of your vanity – we strongly recommend mounting to studs or wood backing.

Mark the location of the vanity brackets on the wall – ensure enough space for legs underneath is allowed if you are using the decorative leg set.

DECORATIVE LEG SET ONLY – loosen screws on the bottom of the vanity, then tighten the bolts until the decorative legs line up with the drawer handles. Re-tighten the screws.