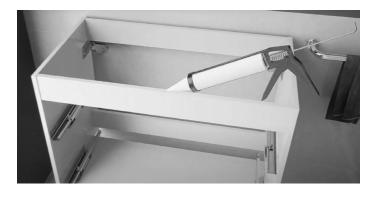

- Silicone the top edges of the vanity, and place sink/top allow 24 hours for silicone to dry and cure.
- Add drawers back in. You will hear a click as the drawer sits into the correct position.