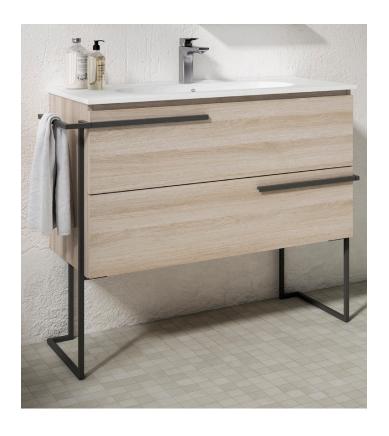

# **INSTALLATION GUIDE**

#### **Accent Vanities**



### **Getting Started**

Before installation, check the product for any shipping damages. If you find damages, do not install and contact your dealer or ICO.

Any wall to which the vanity will be installed (with/without legs) must be of suitable construction to support the product's weight.

### **Required Tools and Materials**



### **Vanity Installation**







# **INSTALLATION GUIDE**

#### **Accent Vanities**

DECORATIVE LEG SET ONLY – turn vanity upside down, and use drill to attach legs to the bottom of the vanity using the provided screws



Add provided bolts to the threaded holes – only screw these in partway.



Determine the location of your vanity – we strongly recommend mounting to studs or wood backing.

Mark the location of the vanity brackets on the wall – ensure enough