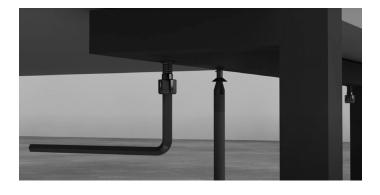

DECORATIVE LEG SET ONLY – loosen screws on the bottom of the vanity, then tighten the bolts until the decorative legs line up with the drawer handles. Re-tighten the screws.