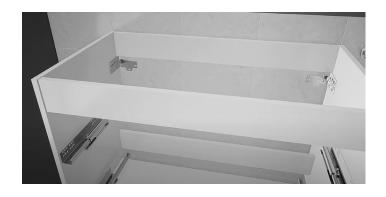

#### **Accent Vanities**

DECORATIVE LEG SET ONLY – turn vanity upside down, and use drill to attach legs to the bottom of the vanity using the provided screws

Add provided bolts to the threaded holes – only screw these in partway.