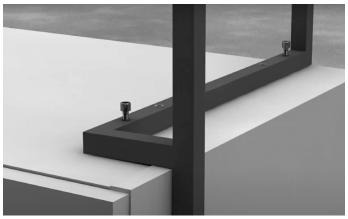

#### **Accent Vanities**

Predrill brackets and install provided drywall anchors – we suggest an 8mm - 1/8 inch bit (not necessary if mounting into studs).

Attach brackets to wall using provided screws.

Hang the vanity on the brackets.