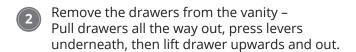

# **INSTALLATION GUIDE**

#### **Accent Vanities**



### **Getting Started**

Before installation, check the product for any shipping damages. If you find damages, do not install and contact your dealer or ICO.

Any wall to which the vanity will be installed (with/without legs) must be of suitable construction to support the product's weight.

### **Required Tools and Materials**



### **Vanity Installation**







# **INSTALLATION GUIDE**

#### **Accent Vanities**

DECORATIVE LEG SET ONLY – turn vanity upside down, and use drill to attach legs to the bottom of the vanity using the provided screws



Add provided bolts to the threaded holes – only screw these in partway.



Determine the location of your vanity – we strongly recommend mounting to studs or wood backing.

Mark the location of the vanity brackets on the wall – ensure enough space for legs underneath is allowed if you are using the decorative leg set.



# **INSTALLATION GUIDE**

#### **Accent Vanities**

Predrill brackets and install provided drywall anchors – we suggest an 8mm - 1/8 inch bit (not necessary if mounting into studs).



Attach brackets to wall using provided screws.

Hang the vanity on the brackets.



DECORATIVE LEG