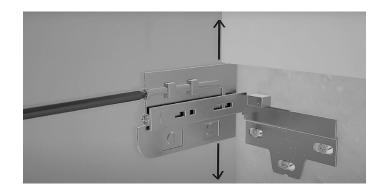

# **INSTALLATION GUIDE**

**Accent Vanities** 

Use the adjustment feature on the hangers to level your vanity.

The top screw adjusts the vanity up and down, and the bottom screw adjusts the vanity front to back.