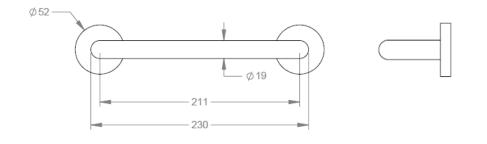

| Model # | Description         | Finish         | Weight (Ib) | WxHxD (mm)    | WxHxD (Inches) | Metal Type |
|---------|---------------------|----------------|-------------|---------------|----------------|------------|
| V63113  | Summit 9" Towel Bar | Chrome         | 0.6         | 230 x 52 x 70 | 9 x 2 x 2.75   | Brass      |
| V63114  | Summit 9" Towel Bar | Brushed Nickel | 0.6         | 230 x 52 x 70 | 9 x 2 x 2.75   | Brass      |
| V63115  | Summit 9" Towel Bar | Matte Black    | 0.6         | 230 x 52 x 70 | 9 x 2 x 2.75   | Brass      |