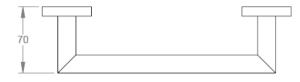

| Model # | Description         | Finish         | Weight (Ib) | WxHxD (mm)    | WxHxD (Inches) | Metal Type |
|---------|---------------------|----------------|-------------|---------------|----------------|------------|
| V63113  | Summit 9" Towel Bar | Chrome         | 0.6         | 230 x 52 x 70 | 9 x 2 x 2.75   | Brass      |
| V63114  | Summit 9" Towel Bar | Brushed Nickel | 0.6         | 230 x 52 x 70 | 9 x 2 x 2.75   | Brass      |
| V63115  | Summit 9" Towel Bar | Matte Black    | 0.6         | 230 x 52 x 70 | 9 x 2 x 2.75   | Brass      |