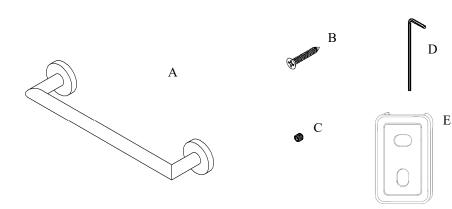

## Volkano Summit 9" Towel Bar Installation Guide Code: V63113, V63114, V63115

| Parts Included | QTY |
|----------------|-----|
| A - Towel Bar  | 1   |
| B - Screw      | 4   |
| C - Set Screw  | 2   |
| D - Allen Key  | 1   |
| E - Bracket    | 2   |