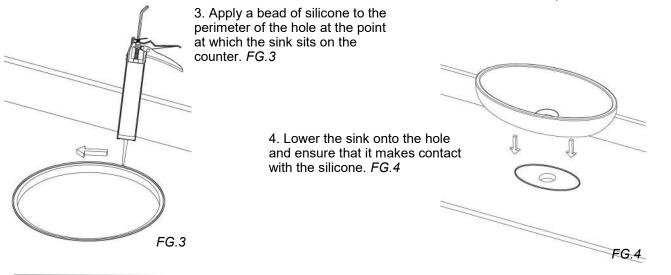

## Installation Steps

1. At the drain location, mark the circular cutout on the counter to facilitate the drain. The holes should be 3 1/2" diameter.

2. Cut out the counter -The cutting tools required will depend on the surface to be cut. FG.2 (Your sink comes with 4 mounting screws for mechanical fastening. Screws are only nesecary if for some reason silicone cannot be used. In this case, you will need to drill 4 holes in the counter to accommodate these screws)