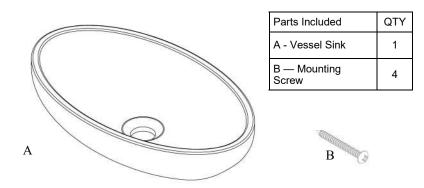

## Installation Steps

1. At the drain location, mark the circular cutout on the counter to facilitate the drain. The holes should be 3 1/2" diameter.

2. Cut out the counter -The cutting tools required will depend on the surface to be cut. FG.2 (Your sink comes with 4 mounting screws for mechanical fastening. Screws are only nesecary if for some reason silicone cannot be used. In this case, you will need to drill 4 holes in the counter to accommodate these screws)