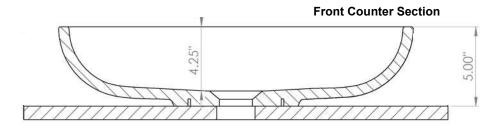

## **Specifications & Drawings**

| Model # | Description         | Finish                      | Weight (lb) | Height from<br>Countertop | WxD (mm)  | WxD (Inches)  |
|---------|---------------------|-----------------------------|-------------|---------------------------|-----------|---------------|
| B9711   | Puccini Vessel Sink | Gloss White                 | 9.9         | 5"                        | 510 x 300 | 20" x 11 3/4" |
| B9712   | Puccini Vessel Sink | Gloss White/<br>Matte Black | 9.9         | 5"                        | 510 x 300 | 20" x 11 3/4" |

All Dimensions are in Inches