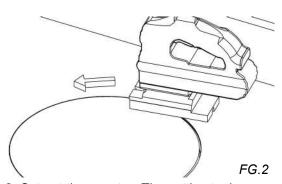

## Installation Steps

1. At the drain location, mark the circular cutout on the counter to facilitate the drain. The holes should be 3 1/2" diameter.

2. Cut out the counter -The cutting tools required will depend on the surface to be cut. FG.2 (Your sink comes with 4 mounting screws for mechanical fastening. Screws are only nesecary if for some reason silicone cannot be used. In this case, you will need to drill 4 holes in the counter to accommodate these screws)