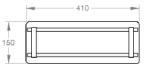

| Model # | Description                   | Finish      | Weight (lb) | WxHxD (mm)      | WxHxD (Inches)                                         | Metal Type |
|---------|-------------------------------|-------------|-------------|-----------------|--------------------------------------------------------|------------|
| V91353  | Freestanding Double Towel Bar | Chrome      | 14          | 410 x 842 x 150 | $16^{9}/_{64} \times 33^{7}/_{64} \times 52^{9}/_{32}$ | Brass      |
| V91355  | Freestanding Double Towel Bar | Matte Black | 14          | 410 x 842 x 150 | $16^{9}/_{64} \times 33^{7}/_{64} \times 52^{9}/_{32}$ | Brass      |