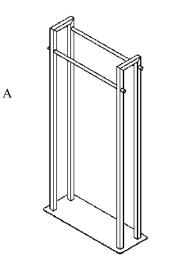

## Volkano Freestanding Double Towel Bar Installation Guide Code: V91353, V91355

| Parts Included                       | QTY |
|--------------------------------------|-----|
| A - Freestanding Double<br>Towel Bar | 1   |