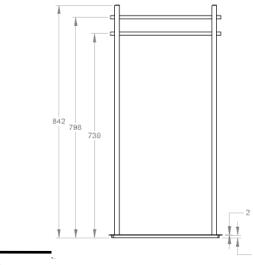

| Model # | Description                   | Finish      | Weight (lb) | WxHxD (mm)      | WxHxD (Inches)                                         | Metal Type |
|---------|-------------------------------|-------------|-------------|-----------------|--------------------------------------------------------|------------|
| V91353  | Freestanding Double Towel Bar | Chrome      | 14          | 410 x 842 x 150 | $16^{9}/_{64} \times 33^{7}/_{64} \times 52^{9}/_{32}$ | Brass      |
| V91355  | Freestanding Double Towel Bar | Matte Black | 14          | 410 x 842 x 150 | $16^{9}/_{64} \times 33^{7}/_{64} \times 52^{9}/_{32}$ | Brass      |