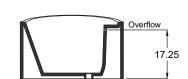

TER CAPACITY

• 70 Gallons

### WEIGHT

• 450 Pounds

### **BACK SLOPE**

• 29°

### MATERIAL

• Hydroluxe SS

### STANDARD COLORS

• Almond, White, Biscuit

### **PREMIUM COLORS**

 Black, Gray, Carbon, Olive, Espresso, Sky Blue, Blue, Royal Blue, Violet, Pink, Yellow, Lime Green, Red

### **FINISH**

• Matte, Polished, Two-Tone

### WARRANTY

• 10 years





# CODES AND COMPLIANCES

Massachusetts code File no: P1-0614-491













### **OPTIONS** (more information available on our website)

- Air System
  - Blower and Control Panel must be remotely located
  - Remote Control Included
  - Electrical Requirements 1 15 AMP dedicated GF 110 Volt
- Hydro Coat
- Island Tub Drain
- Tower

### INSTALLATION VIDEO AVAILABLE ON WEBSITE:

WWW.HYDROSYSTEM.COM/TECHNICAL-INFORMATION/VIDEOS/