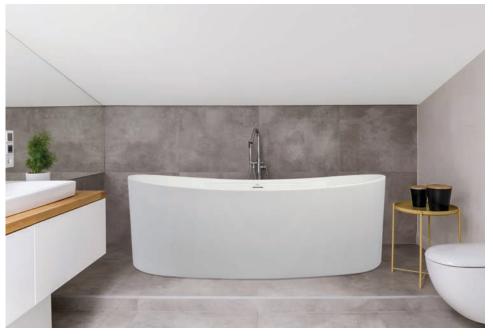

# **GRANT**

# METRO COLLECTION

# HS

### **AVAILABLE SIZE**

• 66.36.23

### WATER CAPACITY

• 70 Gallons

### WEIGHT

• 450 Pounds

### **BACK SLOPE**

• 29°

### MATERIAL

• Hydroluxe SS

### STANDARD COLORS

• Almond, White, Biscuit

### **PREMIUM COLORS**

 Black, Gray, Carbon, Olive, Espresso, Sky Blue, Blue, Royal Blue, Violet, Pink, Yellow, Lime Green, Red

### **FINISH**

• Matte, Polished, Two-Tone

### WARRANTY

• 10 years





# CODES AND COMPLIANCES

Massachusetts code File no: P1-0614-491













### **OPTIONS** (more information available on our website)

- Air System
  - Blower and Control Panel must be remotely located
  - Remote Control Included
  - Electrical Requirements 1 15 AMP dedicated GF 110 Volt
- Hydro Coat
- Island Tub Drain
- Tower

### INSTALLATION VIDEO AVAILABLE ON WEBSITE:

WWW.HYDROSYSTEM.COM/TECHNICAL-INFORMATION/VIDEOS/