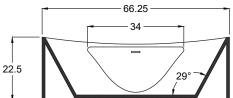

WATER CAPACITY

• 70 Gallons

### WEIGHT

• 450 Pounds

### **BACK SLOPE**

• 29°

### MATERIAL

• Hydroluxe SS

### STANDARD COLORS

• Almond, White, Biscuit

### **PREMIUM COLORS**

 Black, Gray, Carbon, Olive, Espresso, Sky Blue, Blue, Royal Blue, Violet, Pink, Yellow, Lime Green, Red

### **FINISH**

• Matte, Polished, Two-Tone

### WARRANTY

• 10 years





# CODES AND COMPLIANCES

Massachusetts code File no: P1-0614-491













### **OPTIONS** (more information available on our website)

- Air System
  - Blower and Control Panel must be remotely located
  - Remote Control Included
  - Electrical Requirements 1 15 AMP dedicated GF 110 Volt
- Hydro Coat
- Island Tub Drain
- Tower

### INSTALLATION VIDEO AVAILABLE ON WEBSITE:

WWW.HYDROSYSTEM.COM/TECHNICAL-INFORMATION/VIDEOS/