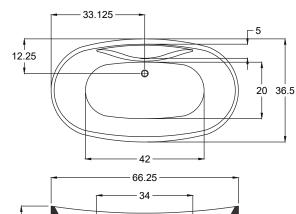

### WATER CAPACITY

• 70 Gallons

### WEIGHT

• 450 Pounds

### **BACK SLOPE**

• 29°

### MATERIAL

• Hydroluxe SS

### STANDARD COLORS

• Almond, White, Biscuit

### **PREMIUM COLORS**

 Black, Gray, Carbon, Olive, Espresso, Sky Blue, Blue, Royal Blue, Violet, Pink, Yellow, Lime Green, Red

### **FINISH**

• Matte, Polished, Two-Tone

### WARRANTY

• 10 years





# CODES AND COMPLIANCES

Massachusetts code File no: P1-0614-491













### **OPTIONS** (more information available on our website)

- Air System
  - Blower and Control Panel must be remotely located
  - Remote Control Included
  - Electrical Requirements 1 15 AMP dedicated GF 110 Volt
- Hydro Coat
- Island Tub Drain
- Tower

### INSTALLATION VIDEO AVAILABLE ON WEBSITE:

WWW.HYDROSYSTEM.COM/TECHNICAL-INFORMATION/VIDEOS/