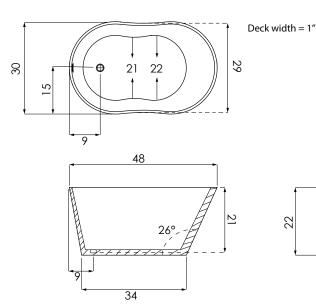

# AVAILABLE SIZES

• 58.31.22

#### WATER CAPACITY

• 45 Gallons

#### BACK SLOPE

• 26°