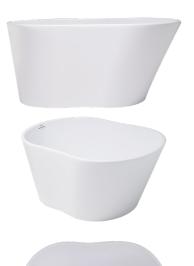

# SOHO

# AVAILABLE SIZES

• 58.31.22

#### WATER CAPACITY

• 45 Gallons

#### WEIGHT

• 200 Pounds

#### BACK SLOPE

• 26°

### MATERIAL

• Hydroluxe Solid Surface

#### STANDARD COLORS

• White, Biscuit, Bone

#### PREMIUM COLORS

• Red, Black, Graphite

#### FINISH

• Matte, Polished, Two-Tone

#### WARRANTY

• 10 years



## **CODES AND COMPLIANCES** Massachusetts code File no: P1-0614-491



HYDRO SYSTEMS Family Owned And Operated Since 1978 29132 Avenue Paine. Valencia, CA, 91355 661.775.0686 | hydrosystem.com METRO COLLECTION



#### OPTIONS (more information available on our website)

- Air System
  - Blower and Control Panel must be remotely located
  - Electrical Requirements 1 20 AMP dedicated GFI
- Remote Control for Air System
- Tower





All specifications and options subject to change without notice please contact a hydro systems representative for more information.