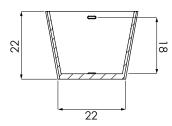

# SOHO

# AVAILABLE SIZES

• 58.31.22

#### WATER CAPACITY

• 45 Gallons

#### WEIGHT

• 200 Pounds

#### BACK SLOPE

• 26°

### MATERIAL

• Hydroluxe Solid Surface

#### STANDARD COLORS

• White, Biscuit, Bone

#### PREMIUM COLORS

• Red, Black, Graphite

#### FINISH

• Matte, Polished, Two-Tone

#### WARRANTY

• 10 years



## **CODES AND COMPLIANCES** Massachusetts code File no: P1-0614-491



HYDRO SYSTEMS Family Owned And Operated Since 1978 29132 Avenue Paine. Valencia, CA, 91355 661.775.0686 | hydrosystem.com METRO COLLECTION



#### OPTIONS (more information available on our website)

- Air System
  - Blower and Control Panel must be remotely located
  - Electrical Requirements 1 20 AMP dedicated GFI
- Remote Control for Air System
- Tower





All specifications and options subject to change without notice please contact a hydro systems representative for more information.