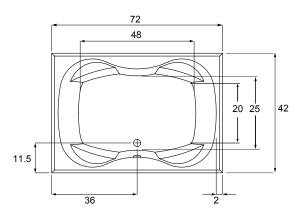

#### SIZE:

72.42.21-1/2

## DROP-IN INSTALLATION DIMENSIONS:

- (L)ength- 70"
- (W)idth- 40"
- Finish (H)eight- 20-3/4"

#### 3-WALL INSTALLATION DIMENSIONS:

- (L)ength- 72"
- (W)idth- 42"
- Top of Ledger- 22-1/4"