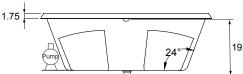

RES SHOWN:

- Overflow location
- Standard jet location

#### ALSO AVAILABLE:

- Soaking tub only
- Thermal Air

#### SIZE:

72.42.21-1/2

#### BACKSLOPE:

24 degrees

#### WATER CAPACITY:

75 Gallons

#### WEIGHT:

110-130 Pounds depending on system

# ACRYLIC TUB

• \*Tub must be set in mortar base\*

0

- Acrylic models finished in 1/8" thick layer of deep lustrous acrylic
- Pre-wired pump on pump platform (standard pump location only)
- Integral E-Z level platform facilitates installation

## DROP-IN INSTALLATION DIMENSIONS:

- (L)ength- 70"
- (W)idth- 40"
- Finish (H)eight- 20-3/4"

#### 3-WALL INSTALLATION DIMENSIONS:

- (L)ength- 72"
- (W)idth- 42"
- Top of Ledger- 22-1/4"



# **Optional Equipment Dimensions**

• Whirlpool Pump: 12"(H) x 16"(L)

Thermal Air Blower: 5"(H) x 11"(L)







29132 Avenue Paine. Valencia, CA, 91355 661.775.0686 | hydrosystem.com