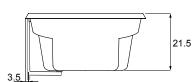

## DROP-IN INSTALLATION DIMENSIONS:

- (L)ength- 70"
- (W)idth- 40"
- Finish (H)eight- 20-3/4"

#### 3-WALL INSTALLATION DIMENSIONS:

- (L)ength- 72"
- (W)idth- 42"
- Top of Ledger- 22-1/4"