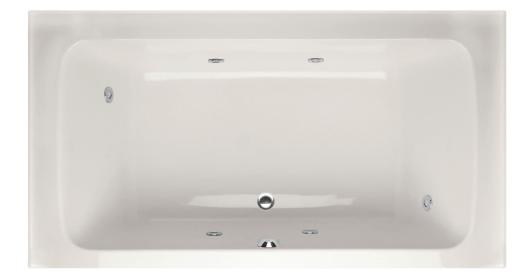

#### As Shown:

Whirlpool option with standard jets

#### FEATURES SHOWN:

- Jets
- Anti-vortex suction
- Overflow location

#### ALSO AVAILABLE:

- Soaking tub only
- Whirlpool
- Thermal Air
- Combo