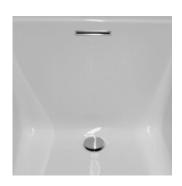

#### As Shown:

Whirlpool option with standard jets

#### FEATURES SHOWN:

- Jets
- Anti-vortex suction
- Overflow location