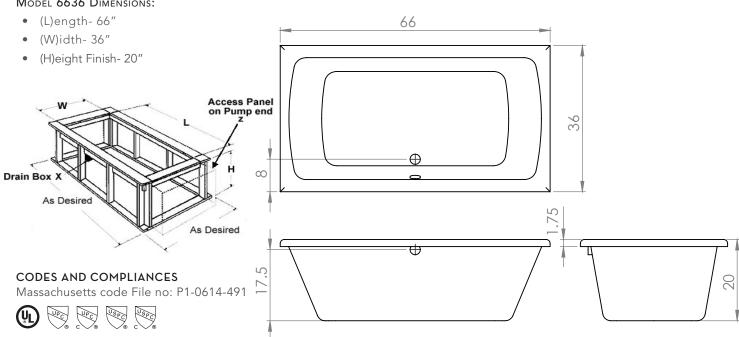

optional)
- Electronic low water protection
- In-line heater
- Mood Light
- Back Masseuse
- Neck Masseuse Pillow
- Hydro Fragrance
- Hydro Fusion
- Hydro Coat
- Hydro Express quick ship

# RACHAEL 6636

# DESIGNER COLLECTION

#### As Shown:

Whirlpool option with standard jets

#### FEATURES SHOWN:

- Jets
- Anti-vortex suction
- Overflow location

#### ALSO AVAILABLE:

- Soaking tub only
- Whirlpool
- Thermal Air
- Combo

#### SIZE:

66.36.20

#### WATER CAPACITY:

80 Gallons

#### WEIGHT:

XXX Pounds

## Model 6636 Dimensions:



## ACRYLIC TUB

- Acrylic models finished in 1/8" thick layer of deep lustrous acrylic
- Extra thick reinforced fiberglass
- Pre-wired pump on pump platform (standard pump location only)
- Integral E-Z level platform facilitates installation
- Non-skid bottom