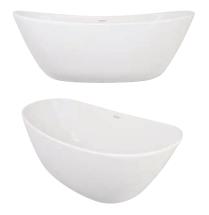

# MARQUIS 5832

# METRO COLLECTION

## AVAILABLE SIZE

• 58.32.21-24

### WATER CAPACITY

• 75 Gallons

#### WEIGHT

• 225 Pounds

### BACK SLOPE

• 34°

# MATERIAL

• Hydroluxe SS

# STANDARD COLORS

• Almond, White, Biscuit

# PREMIUM COLORS

 Black, Gray, Carbon, Olive, Espresso, Sky Blue, Blue, Royal Blue, Violet, Pink, Yellow, Lime Green, Red

# FINISH

• Matte, Polished, Two-Tone

# WARRANTY

• 10 years



#### CODES AND COMPLIANCES Massachusetts code File no: P1-0614-491



HYDRO SYSTEMS Family Owned And Operated Since 1978

**OPTIONS** (more information available on our website)

- Air System
  - Blower and Control Panel must be remotely located
  - Electrical Requirements 1 15 AMP dedicated GF 110 Volt
- Hydro Coat
- Island Tub Drain
- Remote Control for Air System
  - Tower

# INSTALLATION VIDEO AVAILABLE ON WEBSITE:

WWW.HYDROSYSTEM.COM/TECHNICAL-INFORMATION/VIDEOS/



29132 Avenue Paine. Valencia, CA, 91355 661.775.0686 | hydrosystem.com All specifications and options subject to change without notice please contact a hydro systems representative for more information.

# HS