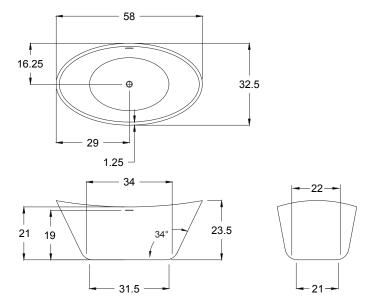

75 Gallons

#### WEIGHT

• 225 Pounds

### BACK SLOPE

• 34°

# MATERIAL

• Hydroluxe SS

# STANDARD COLORS

• Almond, White, Biscuit

# PREMIUM COLORS

 Black, Gray, Carbon, Olive, Espresso, Sky Blue, Blue, Royal Blue, Violet, Pink, Yellow, Lime Green, Red

# FINISH

• Matte, Polished, Two-Tone

# WARRANTY

• 10 years



#### CODES AND COMPLIANCES Massachusetts code File no: P1-0614-491



HYDRO SYSTEMS Family Owned And Operated Since 1978

**OPTIONS** (more information available on our website)

- Air System
  - Blower and Control Panel must be remotely located
  - Electrical Requirements 1 15 AMP dedicated GF 110 Volt
- Hydro Coat
- Island Tub Drain
- Remote Control for Air System
  - Tower

# INSTALLATION VIDEO AVAILABLE ON WEBSITE:

WWW.HYDROSYSTEM.COM/TECHNICAL-INFORMATION/VIDEOS/



29132 Avenue Paine. Valencia, CA, 91355 661.775.0686 | hydrosystem.com All specifications and options subject to change without notice please contact a hydro systems representative for more information.

# HS