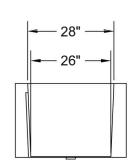

# **SLATE 7236**

# STON COLLECTION



# **AVAILABLE SIZES**

• 72.36.24

### WEIGHT

• 398 Pounds

#### **BACK SLOPE**

• 28°

#### MATERIAL

• Hydroluxe SS

#### STANDARD COLORS

• Almond, White, Biscuit

#### **PREMIUM COLORS**

 Black, Gray, Carbon, Olive, Espresso, Sky Blue, Blue, Royal Blue, Violet, Pink, Yellow, Lime Green, Red

#### **FINISH**

• Matte, Polished, Two-Tone

#### WARRANTY

• 10 years



# **OPTIONS** (more information available on our website)

- Air System
  - Blower and Control Panel must be remotely located
  - Electrical Requirements 1 15 AMP dedicated GFCI 110 Volt
- Hydro Coat
- Padded Headrest Pillow
- Tower

# INSTALLATION VIDEO AVAILABLE ON WEBSITE:

WWW.HYDROSYSTEM.COM/TECHNICAL-INFORMATION/VIDEOS/





### **CODES AND COMPLIANCES**

Massachusetts code File no: P1-0614-491