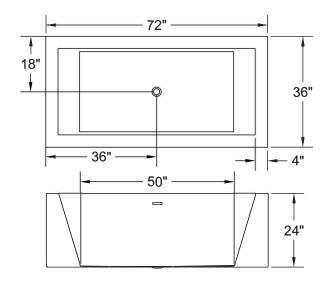

# **SLATE 7236**

# STON COLLECTION



# **AVAILABLE SIZES**

• 72.36.24

### WEIGHT

• 398 Pounds

#### **BACK SLOPE**

• 28°

#### MATERIAL

• Hydroluxe SS

#### STANDARD COLORS

• Almond, White, Biscuit

#### **PREMIUM COLORS**

 Black, Gray, Carbon, Olive, Espresso, Sky Blue, Blue, Royal Blue, Violet, Pink, Yellow, Lime Green, Red

#### **FINISH**

• Matte, Polished, Two-Tone

#### WARRANTY

• 10 years



# **OPTIONS** (more information available on our website)

- Air System
  - Blower and Control Panel must be remotely located
  - Electrical Requirements 1 15 AMP dedicated GFCI 110 Volt
- Hydro Coat
- Padded Headrest Pillow
- Tower

# INSTALLATION VIDEO AVAILABLE ON WEBSITE:

WWW.HYDROSYSTEM.COM/TECHNICAL-INFORMATION/VIDEOS/





### **CODES AND COMPLIANCES**

Massachusetts code File no: P1-0614-491