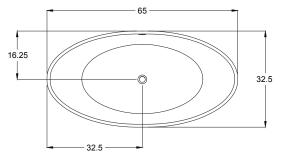

### AVAILABLE SIZE

• 65.32.21-23

### WATER CAPACITY

• 85 Gallons

### WEIGHT

• 275 Pounds

### BACK SLOPE

• 34°