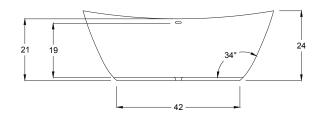

AVAILABLE SIZE

• 65.32.21-23

### WATER CAPACITY

• 85 Gallons

### WEIGHT

• 275 Pounds

### BACK SLOPE

• 34°

### MATERIAL

• Hydroluxe SS

### STANDARD COLORS

• Almond, White, Biscuit

### PREMIUM COLORS

 Black, Gray, Carbon, Olive, Espresso, Sky Blue, Blue, Royal Blue, Violet, Pink, Yellow, Lime Green, Red

### FINISH

• Matte, Polished, Two-Tone

### WARRANTY

• 10 years







HYDRO SYSTEMS Family Owned And Operated Since 1978



**OPTIONS** (more information available on our website)

- Air System
  - Blower and Control Panel must be remotely located
  - Electrical Requirements 1 15 AMP dedicated GF 110 Volt
- Hydro Coat
- Island Tub Drain
- Remote Control for Air System
  - Tower

# INSTALLATION VIDEO AVAILABLE ON WEBSITE:

WWW.HYDROSYSTEM.COM/TECHNICAL-INFORMATION/VIDEOS/







29132 Avenue Paine. Valencia, CA, 91355 661.775.0686 | hydrosystem.com All specifications and options subject to change without notice please contact a hydro systems representative for more information.

# HS