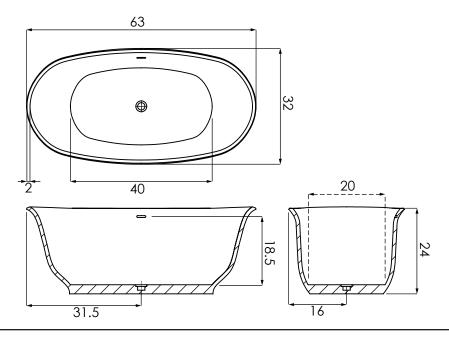

# **LIBERTY**

# METRO COLLECTION

# HS

# AVAILABLE SIZES

• 63.32.24

# WATER CAPACITY

• 90 Gallons

#### WEIGHT

• 250 Pounds

# **BACK SLOPE**

• 27°

#### MATERIAL

• HYDROLUXE SS™

# STANDARD COLORS

• White, Almond, Biscuit

# PREMIUM COLORS

 Black, Blue, Carbon, Espresso Gray, Lime Green, Olive, Pink, Red, Royal Blue, Sky Blue Violet, Yellow

#### **FINISH**

• Matte, Polished, Two-Tone

# WARRANTY

• 10 years



#### CODES AND COMPLIANCES

Massachusetts code File no: P1-0614-491













#### **OPTIONS**

- Thermal Air System
  - Blower and Control Panel must be remotely located
  - Electrical Requirements One 15 AMP dedicated GFCI
- Remote Control for Air System
- Tower