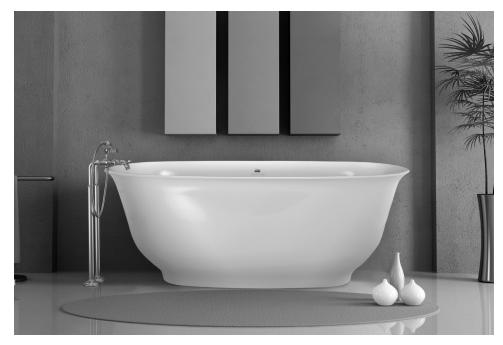

# **LIBERTY**

# METRO COLLECTION

# HS

# AVAILABLE SIZES

• 63.32.24

# WATER CAPACITY

• 90 Gallons

#### WEIGHT

• 250 Pounds

# **BACK SLOPE**

• 27°

#### MATERIAL

• HYDROLUXE SS™

# STANDARD COLORS

• White, Almond, Biscuit

# PREMIUM COLORS

 Black, Blue, Carbon, Espresso Gray, Lime Green, Olive, Pink, Red, Royal Blue, Sky Blue Violet, Yellow

#### **FINISH**

• Matte, Polished, Two-Tone

# WARRANTY

• 10 years



#### CODES AND COMPLIANCES

Massachusetts code File no: P1-0614-491













#### **OPTIONS**

- Thermal Air System
  - Blower and Control Panel must be remotely located
  - Electrical Requirements One 15 AMP dedicated GFCI
- Remote Control for Air System
- Tower