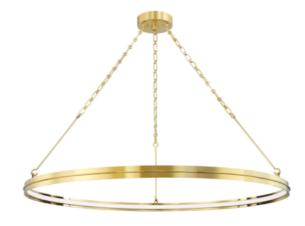

ROSENDALE Product ID 7142-AGB

#### **Dimensional Information**

| Height         | 2.25"    |
|----------------|----------|
| ADA Compliant  | No       |
| Hanging Type   | -        |
| Width          | 42.00"   |
| Minimum Height | 13.25"   |
| Maximum Height | 67.25"   |
| Weight         | 17.00lb. |