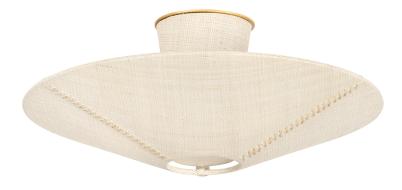

# SALISBURY MILLS

6021-GL

Salisbury Mills tells a natural material story that adds instant freshness to a coastal or bohemian space. Woven from Saguran Fabric, the shade serves as a gentle diffuser. The canopy and lower plate of this artisanal semi flush mount are finished in Gold Leaf, adding a luxe note.

### FINISHES

GOLD LEAF (GL)