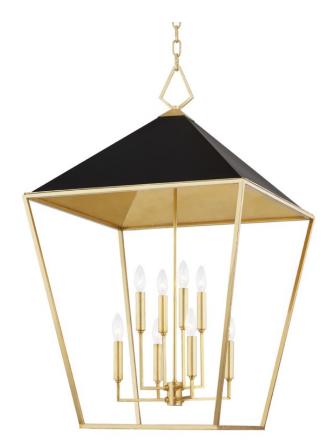

PAXTON 5724-GL/BK

Defined, clean hoods rest atop thin, windowless frames to create Paxton's light, airy design. Light both pours through and gorgeously reflects off the gold-leaf interior. With three pendant sizes, a linear fixture and a sconce, Paxton is sure to find a place in any space.

### **FINISHES**

Gold Leaf/black (GL/BK) Gold Leaf/black (GL/BK)

#### DIMENSIONS

Height 38.00" Width/Diameter 24.00" Minimum Height 41.75" Maximum Height 93.75" Canopy/Backplate 2.25" Hanging Type Weight 24.00lb