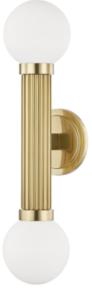

# Reade Product ID 5102-AGB

### DIMENSIONAL INFORMATION

| Height           | 21.75"  |
|------------------|---------|
| ADA Compliant    | No      |
| Hanging Type     | -       |
| Canopy/Backplate | 5.00" D |
| Width            | 5.00"   |
| Extension        | 5.75"   |
| Top To Center    | 2.50"   |
|                  |         |

## **AVAILABLE FINISHES**

AGED BRASS (AGB) OLD BRONZE (OB) POLISHED NICKEL (PN)

#### LAMPING INFORMATION

| Bulb 1               |
|----------------------|
| (2) 8 Watt Max 120   |
| Bulb Included        |
| Socket Type          |
| UL Rating<br>Plug In |

Yes E26 Medium Base - G40 Bulb Damp No