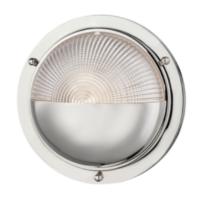

Product ID 5011-PN

#### **Dimensional Information**

| Height        | 10.50" |
|---------------|--------|
| ADA Compliant | No     |
| Hanging Type  | -      |
| Width         | 10.50" |
| Extension     | 5.25"  |

## **Shade Information**

| Shade Bottom   | 8.13"           |
|----------------|-----------------|
| Shade Height   | 8.50"           |
| Shade Material | glass           |
| Shade Color    | clear prismatic |

### **Available Finishes**

AGED BRASS (AGB)
OLD BRONZE (OB)
POLISHED NICKEL (PN)