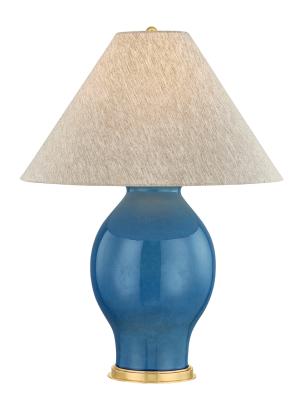

# **WESTHORPE**

#### MDSL2600-AGB/CFB

## **FINISHES**

AGED BRASS w/ Ceramic French Blue Coastal Suitable Finish (EPM): No

## **DIMENSIONS**

Height: 28.5"
Width/Diameter: 21.5"
Canopy/Backplate: 7.25"
Product Weight: 15.4323lb
Canopy/Backplate Shape: Round
Sloped Ceiling Compatible: No

Living Finish: No Uplight Only: No

#### Shade

Shade 1: Fabric

Shade 1 Finish: Natural Linen Shade 1 Top Width: 6"

Shade 1 Bottom L/W: 0" / 21.5"

Shade 1 Height: 12"