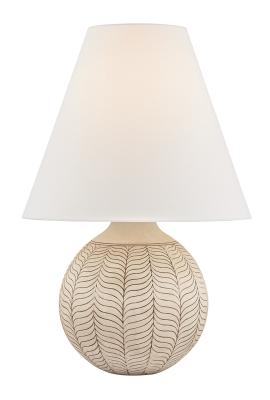

## **FINISHES**

AGED BRASS w/ Ceramic Ivory Petal Coastal Suitable Finish (EPM): No

## **DIMENSIONS**

Height: 29.5" Width/Diameter: 19" Canopy/Backplate: 4.75" Product Weight: 14.33lb

Canopy/Backplate Shape: Round Sloped Ceiling Compatible: No

Living Finish: No Uplight Only: No

#### Shade

Shade 1: Fabric

Shade 1 Finish: White Linen 1 Shade 1 Top Width: 8.25" Shade 1 Bottom L/W: 0" / 19" Shade 1 Height: 16"