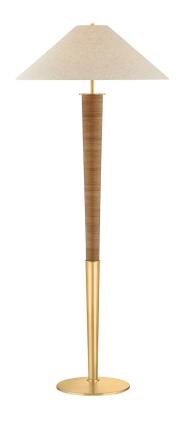

# **BOHICKET**

#### CBL6524-AGB

#### AGED BRASS

Coastal Suitable Finish (EPM): No

## **DIMENSIONS**

Height: 67.5" Width/Diameter: 28" Canopy/Backplate: 13.75" Product Weight: 29lb

Canopy/Backplate Shape: Round Sloped Ceiling Compatible: No

Living Finish: No Uplight Only: No

#### Shade

Shade 1: Fabric

Shade 1 Finish: Natural Linen Shade 1 Top Width: 6" Shade 1 Bottom L/W: 0" / 28" Shade 1 Height: 9.5"