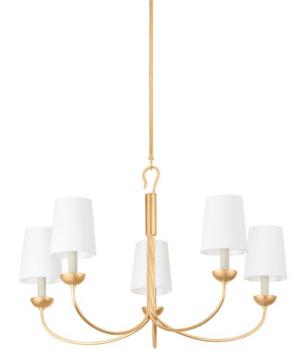

# MONTPELIER

5305-VGL

Stylish in its simplicity, the Montpelier chandelier features 5 or 7-candle sleeves topped with tapered white linen shades. A twisted central rod and distinctive hook-and-ring detail offer graceful support to the curved arms of this timeless silhouette. Available in two sizes with a Vintage Gold Leaf or Aged Iron finish, it is an elegant statement piece for a dining room or large gathering space.

# **FINISHES**

Aged Iron (AI) Vintage Gold Leaf (VGL) <u>DIMENSIONS</u> Height 21.25" Width/Diameter 34.00" Length " Minimum Height 29.25" Maximum Height 80.25" Canopy/Backplate 4.75" Hanging Type Weight 16.50lb