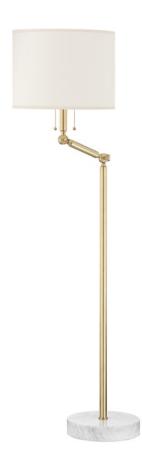

# ESSEX

MDSL151-AGB

Transformative in nature, Essex is designed with function at its core. Anchored by a chic marble base, the lamp acts like a swing-arm style, articulating to move where needed. Available as a table lamp or floor lamp in two finishes.

## **FINISHES**

Aged Brass (AGB) Polished Nickel (PN)

## **DIMENSIONS**

Height 53.00"

Width/Diameter 16.00"

Minimum Height 53.00"

Maximum Height 60.00"

Canopy/Backplate 10.25"

Hanging Type

Weight 16.00lb

# **GLASS/SHADES**

Material PAPER

Attachment

Color WHITE