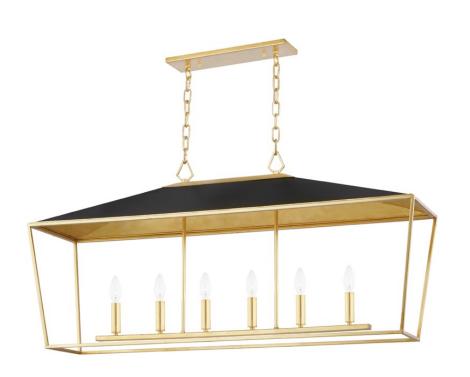

# **PAXTON**

5748-GL/BK

Defined, clean hoods rest atop thin, windowless frames to create Paxton's light, airy design. Light both pours through and gorgeously reflects off the gold-leaf interior. With three pendant sizes, a linear fixture and a sconce, Paxton is sure to find a place in any space.

### **FINISHES**

Gold Leaf/black (GL/BK) Gold Leaf/black (GL/BK)

## **DIMENSIONS**

Height 23.25"

Width/Diameter 13.00"

Minimum Height 26.75"

Maximum Height 78.75"

Canopy/Backplate 5.25"

Hanging Type

Weight 13.00lb