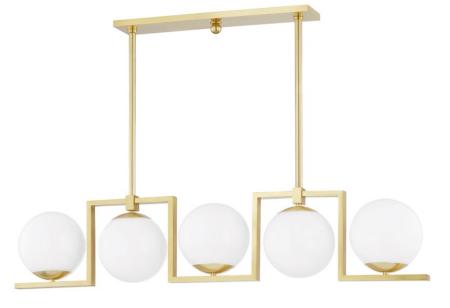

TANNER 5086-AGB

Large opal glass metal-capped globes are mounted on perfectly perpendicular metal arms creating this geometric masterpiece. Available as a sconce, a large-scale chandelier, a close-to-the-ceiling flush mount or a spectacular island piece, this fixture will occupy the room and fill it with a clean, fresh look.

#### DIMENSIONS

Height 15.25" Width/Diameter 7.50" Minimum Height 21.50" Maximum Height 69.25" Canopy/Backplate 5.00" Hanging Type 3" 6" 12" 2-18" Weight 7.50lb