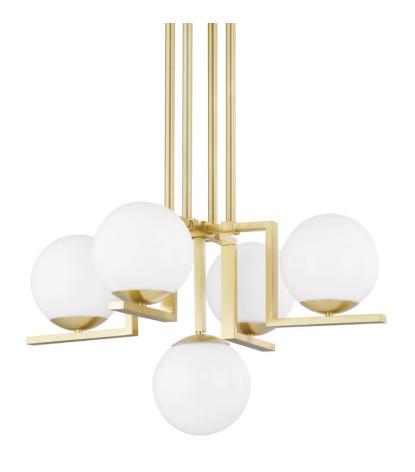

# **TANNER**

5085-AGB

Large opal glass metal-capped globes are mounted on perfectly perpendicular metal arms creating this geometric masterpiece. Available as a sconce, a large-scale chandelier, a close-to-the-ceiling flush mount or a spectacular island piece, this fixture will occupy the room and fill it with a clean, fresh look.

## **DIMENSIONS**

Height 20.00"

Width/Diameter 30.00"

Minimum Height 26.00"

Maximum Height 74.00"

Canopy/Backplate 10.00"

Hanging Type 3" 6" 12" 2-18"

Weight 30.00lb