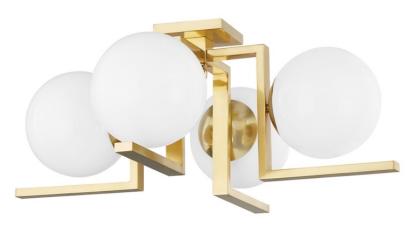

TANNER 5084-AGB

Large opal glass metal-capped globes are mounted on perfectly perpendicular metal arms creating this geometric masterpiece. Available as a sconce, a large-scale chandelier, a close-to-the-ceiling flush mount or a spectacular island piece, this fixture will occupy the room and fill it with a clean, fresh look.

#### DIMENSIONS

Height 10.25" Width/Diameter 27.00" Minimum Height 0.00" Maximum Height 0.00" Canopy/Backplate 4.50" Hanging Type Weight 27.00lb